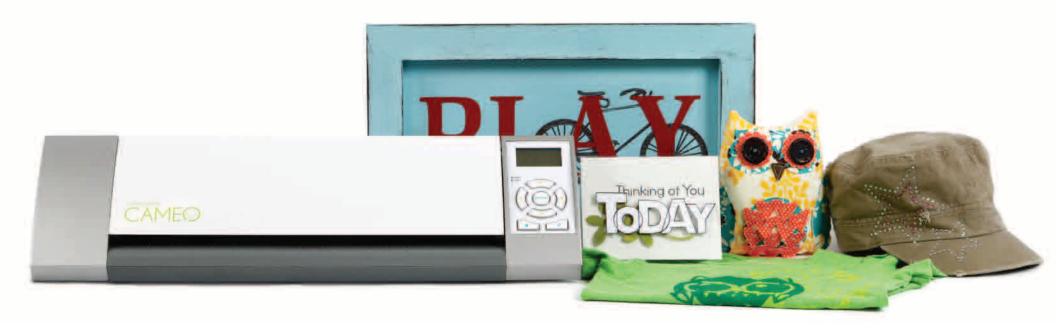

## silhouette AIVE

The Silhouette CAMEO™ is an electronic cutting tool that connects to your home computer just like a printer. However, rather than printing images, the Silhouette cuts out designs and text.

## What can you do with your Silhouette CAMEO™?

- Cut fonts already installed on your computer
- Resize designs and text from 1/4" to 12" wide and 10' long
- Cut a variety of materials from cardstockto fabric
- Download new designs 24/7 from the Silhouette Online Store
- Choose from thousands of cuttable designs without having to buy a cartridge
- Use the Silhouette with your home printer to create detailed, full-color cutout designs